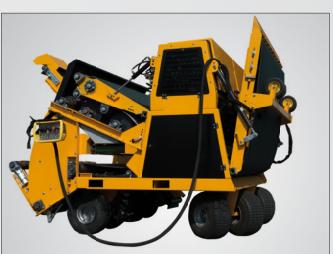

## TurfMuncher TM2000D

## Machine for the removal of artificial turf and extracting of the infill

Self-propelled machine for the removal of artificial turf and separating of the infill; water-cooled 4 cylinder Kubota diesel engine with 44 HP; all functions electro-hydraulically controlled; device to separate the infill from the artificial turf; conveyor discharge height 2.400 mm; conveyor 180° traversable; cutting device for the precise cutting of the turf; optional sensor-unit for a straight run. Winder for rolls up to 2.000 mm and a diameter of 900 mm = 35 meters.

Conveyer 180° traversable

optional cutting device

optional sensor device

compact dimensions

| Chassis              | Tubular steel, enamel coated                                     |
|----------------------|------------------------------------------------------------------|
| Drive                | 4 cylinder; 44 hp Kubota Diesel engine                           |
| Control              | Electro-hydraulic                                                |
| Tires                | 8 pcs. (20x10.00-8)                                              |
| Working width        | 2000 mm                                                          |
| Maximum removal rate | 7 m/min; 500 kg/min;<br>4,000 m <sup>2</sup> /day of rolled turf |
| Machine weight empty | 3,300 kg                                                         |
| Dimensions           | L 2,800 x W 2,250 x H 2,100 mm                                   |