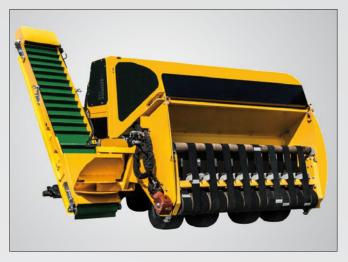

## TurfMuncher TM2000D

## Machine for the removal of artificial turf and extracting of the infill

Self-propelled machine for the removal of artificial turf and separating of the infill; water-cooled 4 cylinder Kubota diesel engine with 44 HP; all functions electro-hydraulically controlled; device to separate the infill from the artificial turf; conveyor discharge height 2.400 mm; conveyor 180° traversable; cutting device for the precise cutting of the turf; optional sensor-unit for a straight run. Winder for rolls up to 2.000 mm and a diameter of 900 mm = 35 meters.

Conveyer 180° traversable

optional cutting device

optional sensor device

compact dimensions

| Chassis              | Tubular steel, enamel coated                                     |
|----------------------|------------------------------------------------------------------|
| Drive                | 4 cylinder; 44 hp Kubota Diesel engine                           |
| Control              | Electro-hydraulic                                                |
| Tires                | 8 pcs. (20x10.00-8)                                              |
| Working width        | 2000 mm                                                          |
| Maximum removal rate | 7 m/min; 500 kg/min;<br>4,000 m <sup>2</sup> /day of rolled turf |
| Machine weight empty | 3,300 kg                                                         |
| Dimensions           | L 2,800 x W 2,250 x H 2,100 mm                                   |