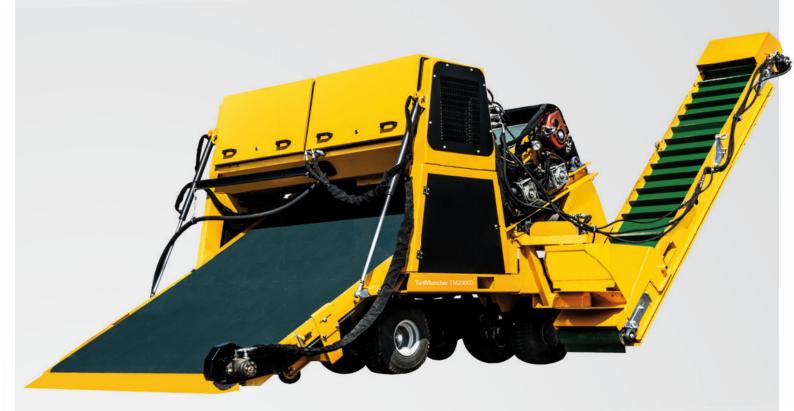

## TurfMuncher TM2000D

## Machine for the removal of artificial turf and extracting of the infill

Self-propelled machine for the removal of artificial turf and separating of the infill; water-cooled 4 cylinder Kubota diesel engine with 44 HP; all functions electro-hydraulically controlled; device to separate the infill from the artificial turf; conveyor discharge height 2.400 mm; conveyor 180° traversable; cutting device for the precise cutting of the turf; optional sensor-unit for a straight run. Winder for rolls up to 2.000 mm and a diameter of 900 mm = 35 meters.

Conveyer 180° traversable

optional cutting device

optional sensor device

compact dimensions

| Chassis              | Tubular steel, enamel coated                                     |
|----------------------|------------------------------------------------------------------|
| Drive                | 4 cylinder; 44 hp Kubota Diesel engine                           |
| Control              | Electro-hydraulic                                                |
| Tires                | 8 pcs. (20x10.00-8)                                              |
| Working width        | 2000 mm                                                          |
| Maximum removal rate | 7 m/min; 500 kg/min;<br>4,000 m <sup>2</sup> /day of rolled turf |
| Machine weight empty | 3,300 kg                                                         |
| Dimensions           | L 2,800 x W 2,250 x H 2,100 mm                                   |