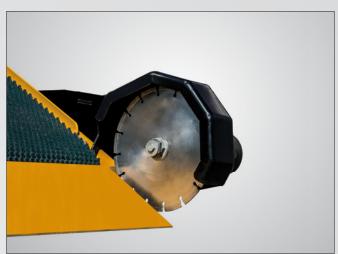

## Machine for the removal of artificial turf and extracting of the infill

Self-propelled machine for the removal of artificial turf and separating of the infill; water-cooled 4 cylinder Kubota diesel engine with 44 HP; all functions electro-hydraulically controlled; device to separate the infill from the artificial turf; conveyor discharge height 2.400 mm; conveyor 180° traversable; cutting device for the precise cutting of the turf; optional sensor-unit for a straight run. Winder for rolls up to 2.000 mm and a diameter of 900 mm = 35 meters.

Conveyer 180° traversable

optional cutting device

optional sensor device

compact dimensions

| Chassis              | Tubular steel, enamel coated                                     |
|----------------------|------------------------------------------------------------------|
| Drive                | 4 cylinder; 44 hp Kubota Diesel engine                           |
| Control              | Electro-hydraulic                                                |
| Tires                | 8 pcs. (20x10.00-8)                                              |
| Working width        | 2000 mm                                                          |
| Maximum removal rate | 7 m/min; 500 kg/min;<br>4,000 m <sup>2</sup> /day of rolled turf |
| Machine weight empty | 3,300 kg                                                         |
| Dimensions           | L 2,800 x W 2,250 x H 2,100 mm                                   |