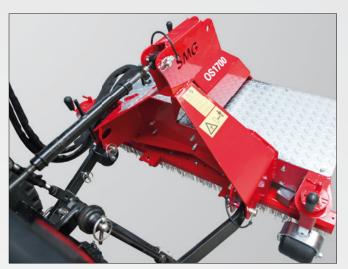

Adjustment spindles with scale for adjusting of working depth

Bilduntertitel fehlt

OS1700 PTO driven

OS1700 hydraulic drive

| Chassis                          | Laser cutted steel frame construction, plastic-coated                    |
|----------------------------------|--------------------------------------------------------------------------|
| Working width                    | approx. 1.700 mm                                                         |
| Weight                           | 190 kg                                                                   |
| Dimensions                       | L 1.700 x W 900 x H 800 mm                                               |
| Drive                            | OS1700: Flow rate 15 – 20 liter at 100 bar/min<br>PTO adaptor, 540 U/min |
| Subject to technical alterations |                                                                          |