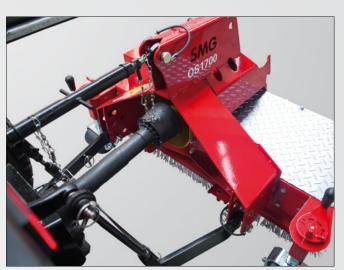

## Rear mounted attachment to return in-fill material into the turf system.

The oscillating brush OS1700/OS1700 PTO attachment is designed to straighten up the fiber and return the in-fill material back into the turf system. The oscillating movement of the brush unit allows multidirectional work. The SandMatic, which is equipped with the very same oscillating brush feature, has been used for this purpose for years. 4 adjustment spindles are used to precisely adjust the working depth in accordance with the pile height. The OS1700/OS1700 PTO attachment provides fiber support by distributing the in-fill material homogeneously throughout the artificial turf surface.

The OS1700/OS1700 PTO attachment can be used with brushes of different hardness / stiffness to loosen the in-fill material or to de-compact the artificial turf surface (e.g.: when sand is used). This attachment can also be used as a sweeping brush for the maintenance of the artificial turf surface just by switching off the oscillating movement of the brushes. The working width is 1,700 mm.

Adjustment spindles with scale for adjusting of working depth

Bilduntertitel fehlt

OS1700 PTO driven

OS1700 hydraulic drive

| Chassis                          | Laser cutted steel frame construction, plastic-coated                    |
|----------------------------------|--------------------------------------------------------------------------|
| Working width                    | approx. 1.700 mm                                                         |
| Weight                           | 190 kg                                                                   |
| Dimensions                       | L 1.700 x W 900 x H 800 mm                                               |
| Drive                            | OS1700: Flow rate 15 – 20 liter at 100 bar/min<br>PTO adaptor, 540 U/min |
| Subject to technical alterations |                                                                          |