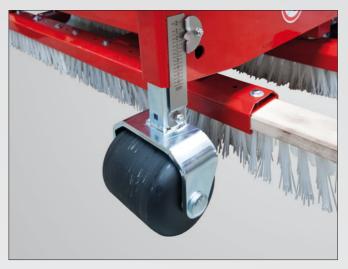

Adjustment spindles with scale for adjusting of working depth

Bilduntertitel fehlt

OS1700 PTO driven

OS1700 hydraulic drive

| Chassis                          | Laser cutted steel frame construction, plastic-coated                    |
|----------------------------------|--------------------------------------------------------------------------|
| Working width                    | approx. 1.700 mm                                                         |
| Weight                           | 190 kg                                                                   |
| Dimensions                       | L 1.700 x W 900 x H 800 mm                                               |
| Drive                            | OS1700: Flow rate 15 – 20 liter at 100 bar/min<br>PTO adaptor, 540 U/min |
| Subject to technical alterations |                                                                          |