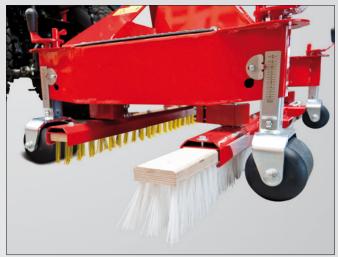

The OS1700/OS1700 PTO attachment can be used with brushes of different hardness / stiffness to loosen the in-fill material or to de-compact the artificial turf surface (e.g.: when sand is used). This attachment can also be used as a sweeping brush for the maintenance of the artificial turf surface just by switching off the oscillating movement of the brushes. The working width is 1,700 mm.