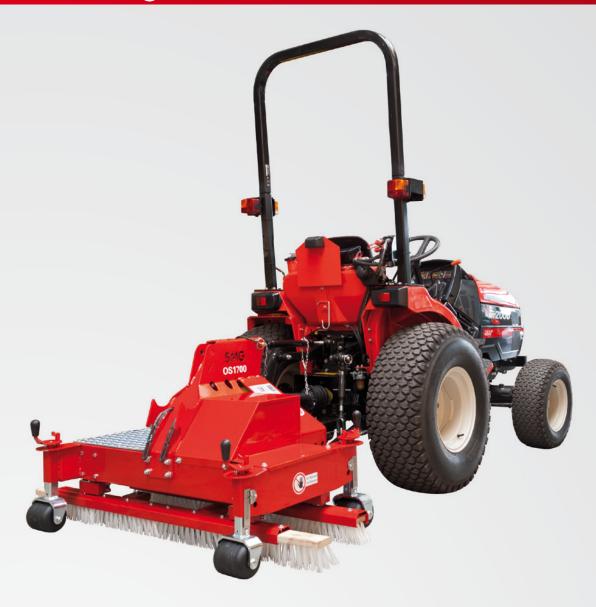

## Oscillating brush OS1700 / OS1700 PTO

## Rear mounted attachment to return in-fill material into the turf system.

The oscillating brush OS1700/OS1700 PTO attachment is designed to straighten up the fiber and return the in-fill material back into the turf system. The oscillating movement of the brush unit allows multidirectional work. The SandMatic, which is equipped with the very same oscillating brush feature, has been used for this purpose for years. 4 adjustment spindles are used to precisely adjust the working depth in accordance with the pile height. The OS1700/OS1700 PTO attachment provides fiber support by distributing the in-fill material homogeneously throughout the artificial turf surface.

The OS1700/OS1700 PTO attachment can be used with brushes of different hardness / stiffness to loosen the in-fill material or to de-compact the artificial turf surface (e.g.: when sand is used). This attachment can also be used as a sweeping brush for the maintenance of the artificial turf surface just by switching off the oscillating movement of the brushes. The working width is 1,700 mm.