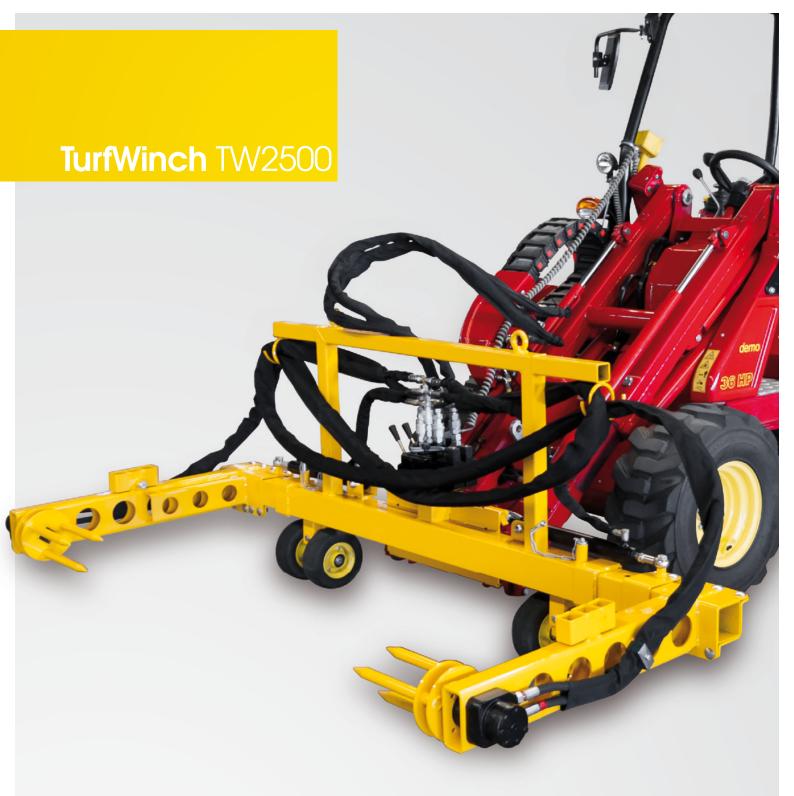

## Front attachment for loaders for the winding of artificial turf during the removal of artificial turf fields

The TurfWinch TW2500 handles artificial turf to transportable roles with or without infill material. The working width is hydraulically telescopic from 1.5 meters to 2.5 meters. Height-adjustable support rollers facilitate the handling. The winding speed can be controlled electro-hydraulically from the driver's seat and adjusted to the driving speed. The TurfWinch TW2500 can be operated through different adapters with all available loaders.

## Requirements for the use of the TW2500

Operation requires a loader with at least 20 kW (27 HP) drive power.

We recommend a continuously variable hydrostatic transmission drive or crawling gear.

robust winding device

support wheel and telescopic arm

electro-hydraulic steering unit

adjustable winding speed

| Chassis                          | Laser-cut steel frame construction, plastic-coated |
|----------------------------------|----------------------------------------------------|
| Drive                            | Electro-hydraulic                                  |
| Role width                       | From 1.5 to 2.5 meters                             |
| Weight                           | 180 kg                                             |
| Dimensions                       | L 1000 x W 2500 x H 1000 mm                        |
| Subject to technical alterations |                                                    |