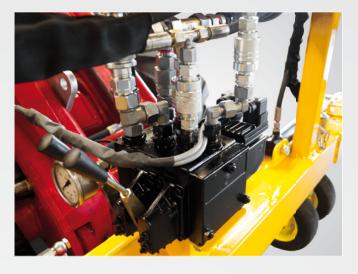

support wheel and telescopic arm

electro-hydraulic steering unit

adjustable winding speed

| Chassis                          | Laser-cut steel frame construction, plastic-coated |
|----------------------------------|----------------------------------------------------|
| Drive                            | Electro-hydraulic                                  |
| Role width                       | From 1.5 to 2.5 meters                             |
| Weight                           | 180 kg                                             |
| Dimensions                       | L 1000 x W 2500 x H 1000 mm                        |
| Subject to technical alterations |                                                    |