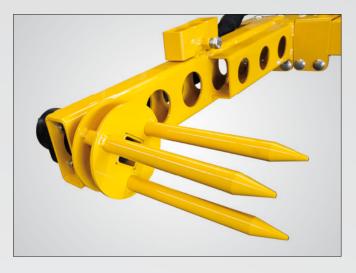

support wheel and telescopic arm

electro-hydraulic steering unit

adjustable winding speed

| Chassis                          | Laser-cut steel frame construction, plastic-coated |
|----------------------------------|----------------------------------------------------|
| Drive                            | Electro-hydraulic                                  |
| Role width                       | From 1.5 to 2.5 meters                             |
| Weight                           | 180 kg                                             |
| Dimensions                       | L 1000 x W 2500 x H 1000 mm                        |
| Subject to technical alterations |                                                    |