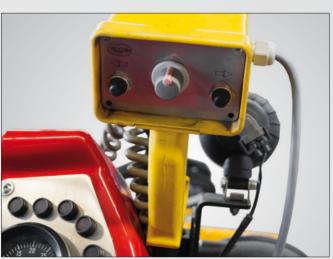

support wheel and telescopic arm

electro-hydraulic steering unit

adjustable winding speed

| Chassis                          | Laser-cut steel frame construction, plastic-coated |
|----------------------------------|----------------------------------------------------|
| Drive                            | Electro-hydraulic                                  |
| Role width                       | From 1.5 to 2.5 meters                             |
| Weight                           | 180 kg                                             |
| Dimensions                       | L 1000 x W 2500 x H 1000 mm                        |
| Subject to technical alterations |                                                    |