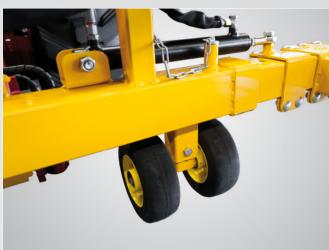

support wheel and telescopic arm

electro-hydraulic steering unit

adjustable winding speed

| Chassis                          | Laser-cut steel frame construction, plastic-coated |
|----------------------------------|----------------------------------------------------|
| Drive                            | Electro-hydraulic                                  |
| Role width                       | From 1.5 to 2.5 meters                             |
| Weight                           | 180 kg                                             |
| Dimensions                       | L 1000 x W 2500 x H 1000 mm                        |
| Subject to technical alterations |                                                    |