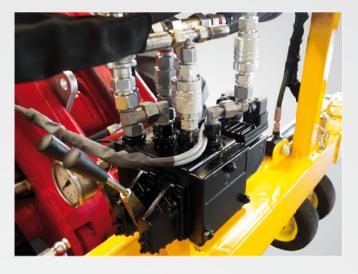

support wheel and guide

electro-hydraulic steering unit

adjustable cutting speed

| Chassis    | Laser-cut steel frame construction, plastic-coated |
|------------|----------------------------------------------------|
| Drive      | Electro-hydraulic                                  |
| Saw        | Diameter 350 m/500 – 1000 U/min                    |
| Feed       | Up to 50 meters per minute                         |
| Weight     | 140 kg                                             |
| Dimensions | L 900 x W 2500 x H 1000 mm                         |
|            |                                                    |