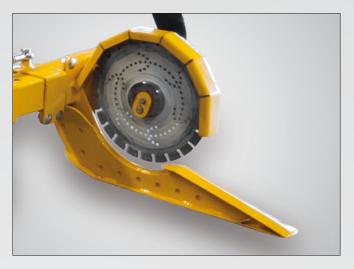

## Front attachment for loaders for cutting artificial turf during the removal of artificial turf fields

The TurfSaw TS350 cuts artificial turf with or without infill material. A sliding shoe raises the turf and leads it to the hydraulic saw. Support rollers facilitate the handling. The speed of the hydraulic saw is adjustable from 500 - 1000 rpm thus allowing a cutting speed of 50 meters per minute. The TurfSaw TS350 can be operated with all available loaders by means of different adapters.

support wheel and guide

electro-hydraulic steering unit

adjustable cutting speed

| Chassis    | Laser-cut steel frame construction, plastic-coated |
|------------|----------------------------------------------------|
| Drive      | Electro-hydraulic                                  |
| Saw        | Diameter 350 m/500 – 1000 U/min                    |
| Feed       | Up to 50 meters per minute                         |
| Weight     | 140 kg                                             |
| Dimensions | L 900 x W 2500 x H 1000 mm                         |
|            |                                                    |