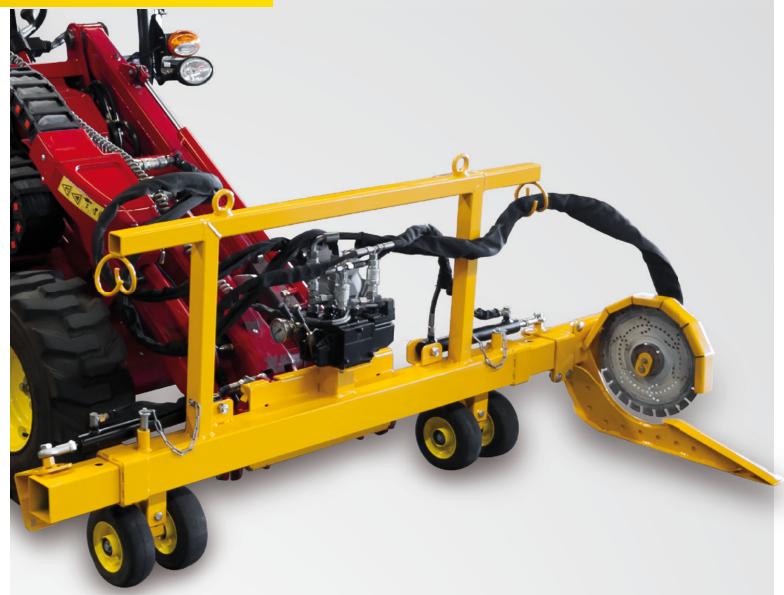

## TurfSaw TS350

## Front attachment for loaders for cutting artificial turf during the removal of artificial turf fields

The TurfSaw TS350 cuts artificial turf with or without infill material. A sliding shoe raises the turf and leads it to the hydraulic saw. Support rollers facilitate the handling. The speed of the hydraulic saw is adjustable from 500 - 1000 rpm thus allowing a cutting speed of 50 meters per minute. The TurfSaw TS350 can be operated with all available loaders by means of different adapters.

## Requirements for the use of the TS350

Operation requires a loader with at least 20 kW (27 HP) drive power.

We recommend a continuously variable hydrostatic transmission drive or crawling gear.

350 mm saw blade

support wheel and guide

electro-hydraulic steering unit

adjustable cutting speed

| Chassis    | Laser-cut steel frame construction, plastic-coated |
|------------|----------------------------------------------------|
| Drive      | Electro-hydraulic                                  |
| Saw        | Diameter 350 m/500 – 1000 U/min                    |
| Feed       | Up to 50 meters per minute                         |
| Weight     | 140 kg                                             |
| Dimensions | L 900 x W 2500 x H 1000 mm                         |
|            |                                                    |