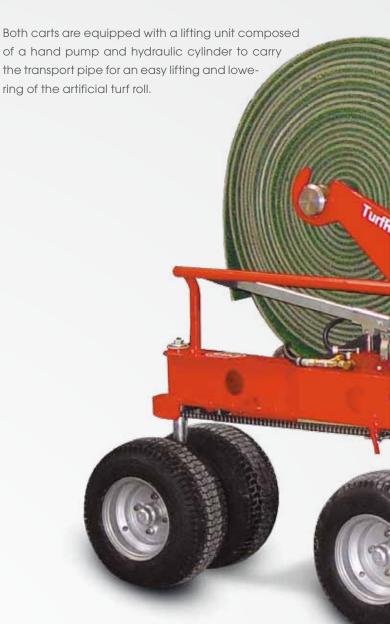

## **TurfRoller TR5000**

Installation cart with hydraulic lifter for the transport and rolling out of artificial turf

By using the TurfRoller TR5000 for laying of artificial turf the user will benefit from a considerably reduced workload because this device makes the transport and laying of turf rolls very easy.

The TurfRoller TR5000 consists of two carts. Each cart is equipped with two steerable double pneumatic tires being steered by a drawbar.

A square crossbeam connects both carts to a transport unit with 4 pairs of wheels in order to take the total weight. Thereby a minimal surface pressure on the subbase is guaranteed and thus the transport on unbounded elastic layers is an effortless business.

Every cart is equipped with a steering drawbar. The professional steering mechanics of the cart allows both wheel pairs to be steered or only the wheel which is turned to the steering drawbar while the other one is locked. Thus the TR5000 is variable and precise to manoeuvre in all directions.