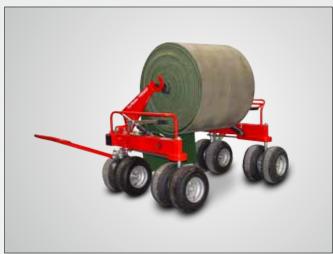

The TurfRoller TR5000 consists of two carts. Each cart is equipped with two steerable double pneumatic tires being steered by a drawbar.

A square crossbeam connects both carts to a transport unit with 4 pairs of wheels in order to take the total weight. Thereby a minimal surface pressure on the subbase is guaranteed and thus the transport on unbounded elastic layers is an effortless business.

Every cart is equipped with a steering drawbar. The professional steering mechanics of the cart allows both wheel pairs to be steered or only the wheel which is turned to the steering drawbar while the other one is locked. Thus the TR5000 is variable and precise to manoeuvre in all directions.