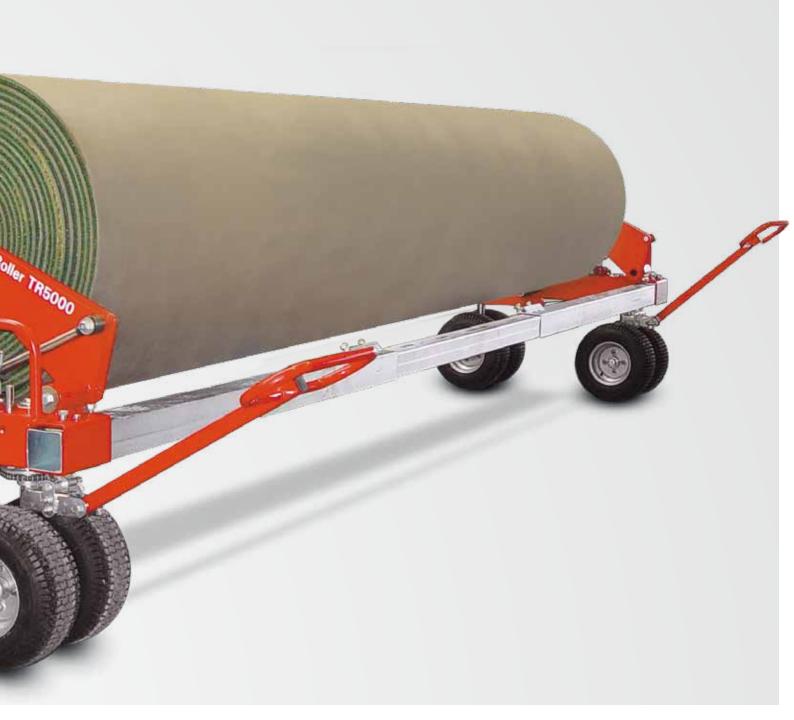

## **TurfRoller TR5000**

Installation cart with hydraulic lifter for the transport and rolling out of artificial turf

By using the TurfRoller TR5000 for laying of artificial turf the user will benefit from a considerably reduced workload because this device makes the transport and laying of turf rolls very easy.

In contrast to the traditional laying practice being characterized by a labour-intensive, energy-involved and time-consuming adjustment of the turf rolls, the reasonable construction of the TurfRoller TR5000 allows a precise positioning and rolling out of a turf roll making a subsequent adjustment nearly unnecessary. The TurfRoller TR5000 is able to lay artificial turf rolls of up to 5 m width.

The TurfRoller TR5000 consists of two carts. Each cart is equipped with two steerable double pneumatic tires being steered by a drawbar.

A square crossbeam connects both carts to a transport unit with 4 pairs of wheels in order to take the total weight. Thereby a minimal surface pressure on the subbase is guaranteed and thus the transport on unbounded elastic layers is an effortless business.