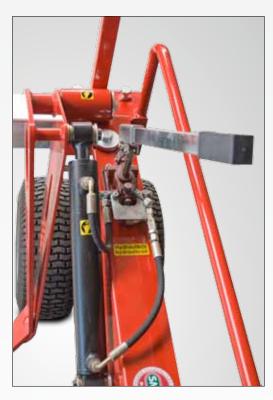

The TurfRoller TR5000 consists of two carts. Each cart is equipped with two steerable double pneumatic tires being steered by a drawbar.

A square crossbeam connects both carts to a transport unit with 4 pairs of wheels in order to take the total weight. Thereby a minimal surface pressure on the subbase is guaranteed and thus the transport on unbounded elastic layers is an effortless business.

Every cart is equipped with a steering drawbar. The professional steering mechanics of the cart allows both wheel pairs to be steered or only the wheel which is turned to the steering drawbar while the other one is locked. Thus the TR5000 is variable and precise to manoeuvre in all directions.