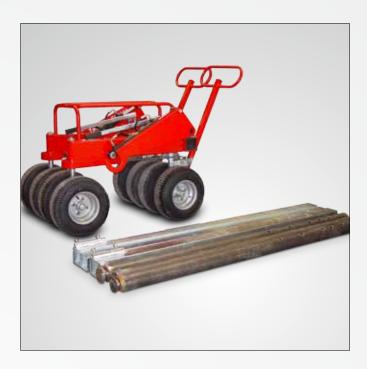

The TurfRoller TR5000 consists of two carts. Each cart is equipped with two steerable double pneumatic tires being steered by a drawbar.

A square crossbeam connects both carts to a transport unit with 4 pairs of wheels in order to take the total weight. Thereby a minimal surface pressure on the subbase is guaranteed and thus the transport on unbounded elastic layers is an effortless business.

## **TurfRoller** TR5000

Turf roll widths from 1.0 to 5.0 m transportable

Hydraulically lifted, easy to transport

Hand pump for easy up/down of the turf rolls

Once disassembled the machine can be transported in a space-saving way

| Chassis        | Laser-cut steel frame construction, plastic-coated;<br>8 pneumatic tires ø 1.200 mm |
|----------------|-------------------------------------------------------------------------------------|
| Lifting height | 400 mm                                                                              |
| Lifting power  | c. 1.500 kg                                                                         |
| Weight         | c. 200 kg                                                                           |
| Dimensions     | L 1.300 x W 1.100 x H 1.500 mm                                                      |