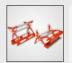

## **TurfRoller TR5000**

Installation cart with hydraulic lifter for the transport and rolling out of artificial turf

By using the TurfRoller TR5000 for laying of artificial turf the user will benefit from a considerably reduced workload because this device makes the transport and laying of turf rolls very easy.

In contrast to the traditional laying practice being characterized by a labour-intensive, energy-involved and time-consuming adjustment of the turf rolls, the reasonable construction of the TurfRoller TR5000 allows a precise positioning and rolling out of a turf roll making a subsequent adjustment nearly unnecessary. The TurfRoller TR5000 is able to lay artificial turf rolls of up to 5 m width.

The TurfRoller TR5000 consists of two carts. Each cart is equipped with two steerable double pneumatic tires being steered by a drawbar.

A square crossbeam connects both carts to a transport unit with 4 pairs of wheels in order to take the total weight. Thereby a minimal surface pressure on the subbase is guaranteed and thus the transport on unbounded elastic layers is an effortless business.

Every cart is equipped with a steering drawbar. The professional steering mechanics of the cart allows both wheel pairs to be steered or only the wheel which is turned to the steering drawbar while the other one is locked. Thus the TR5000 is variable and precise to manoeuvre in all directions.