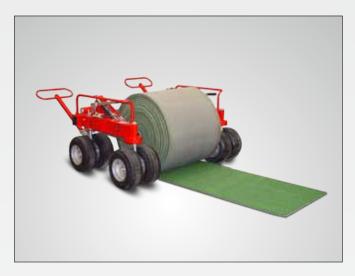

## **TurfRoller TR5000**

Installation cart with hydraulic lifter for the transport and rolling out of artificial turf

By using the TurfRoller TR5000 for laying of artificial turf the user will benefit from a considerably reduced workload because this device makes the transport and laying of turf rolls very easy.

In contrast to the traditional laying practice being characterized by a labour-intensive, energy-involved and time-consuming adjustment of the turf rolls, the reasonable construction of the TurfRoller TR5000 allows a precise positioning and rolling out of a turf roll making a subsequent adjustment nearly unnecessary. The TurfRoller TR5000 is able to lay artificial turf rolls of up to 5 m width.