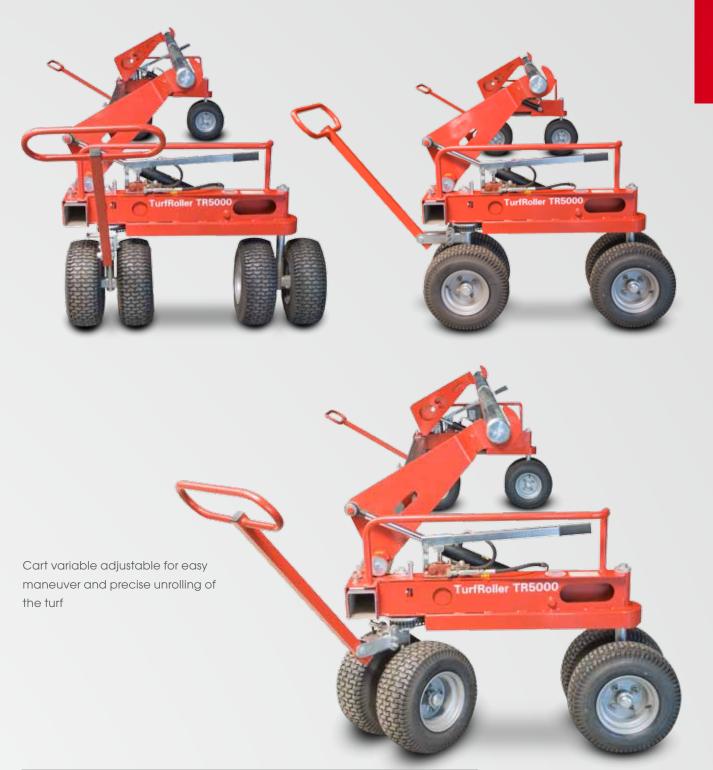

In contrast to the traditional laying practice being characterized by a labour-intensive, energy-involved and time-consuming adjustment of the turf rolls, the reasonable construction of the TurfRoller TR5000 allows a precise positioning and rolling out of a turf roll making a subsequent adjustment nearly unnecessary. The TurfRoller TR5000 is able to lay artificial turf rolls of up to 5 m width.

Every cart is equipped with a steering drawbar. The professional steering mechanics of the cart allows both wheel pairs to be steered or only the wheel which is turned to the steering drawbar while the other one is locked. Thus the TR5000 is variable and precise to manoeuvre in all directions.

## **TurfRoller** TR5000

Turf roll widths from 1.0 to 5.0 m transportable

Hydraulically lifted, easy to transport

Hand pump for easy up/down of the turf rolls

Once disassembled the machine can be transported in a space-saving way